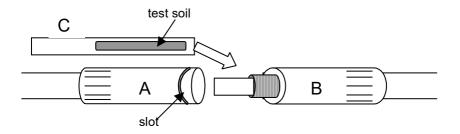

## TOSI®-LumCheck Instructions for use

- Unscrew LumCheck-device: detach part A (marked with slot) from part B (see picture).
- 2. Open protective pouch of TOSI®-LumCheck and insert the test object (part C) in part B as shown in picture. Do not touch the area covered with test soil.
- 3. Close LumCheck-device again.
- Connect LumCheck-device with the rinse system of the washer (for example luer-lock) or reprocess it in the same way as done with cannulated instruments.
- 5. Open the device after the reprocessing cycle: disconnect part A from part B to remove the TOSI®-LumCheck without touching the test soil area!
- 6. For visual evaluation of the result, use the TOSI® evaluation table.